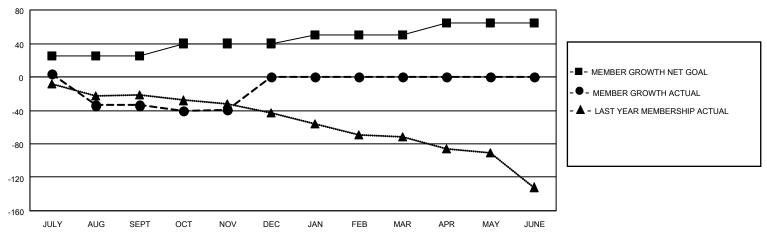

### GOALS AND ACTUAL MEMBERS CUMULATIVE

| DROPPED CLUBS: 2 |    | 18 CLUBS OF 55 ADDED 1 OR | GENDER DISTRIBUTION           |              |  |
|------------------|----|---------------------------|-------------------------------|--------------|--|
|                  |    | MORE NEW MEMBERS          | MALE                          | 545 (61.51%) |  |
|                  |    |                           | FEMALE                        | 341 (38.49%) |  |
| DROPPED MEMBERS  |    |                           | NON BINARY                    | 0 (0.00%)    |  |
|                  |    |                           | PREFER NOT TO ANSWER          | 0 (0.00%)    |  |
| DECEASED         | 9  |                           |                               |              |  |
| CLUB CANCELLED   | 39 | CLICK HERE FOR CUMULATIVE | TOTAL FAMILY UNIT MEMBERS 219 |              |  |
| OTHER            | 23 | MEMBERSHIP DATA           |                               |              |  |
| TOTAL            | 71 |                           | FAMILY MEMBERS PAYING HAI     | F DUES 112   |  |
|                  |    |                           |                               |              |  |

## District 31 L

| Clubs         |               |             |               | Members               |                        |                         |                                                   |
|---------------|---------------|-------------|---------------|-----------------------|------------------------|-------------------------|---------------------------------------------------|
|               | RESULTS FO    | R 2021-2022 |               | RESULTS FOR 2021-2022 |                        |                         |                                                   |
| QUARTER       | NEW CLUB GOAL | NEW CLUBS   | DROPPED CLUBS | QUARTER MEME          | BER GROWTH NET<br>GOAL | MEMBER GROWTH<br>ACTUAL | DROPPED<br>MEMBERS ACTUA<br>(including transfers) |
| JULY/AUG/SEPT | 0             | 0           | 2             | JULY/AUG/SEPT         | 25                     | 23                      | 52                                                |
| OCT/NOV/DEC   | 1             | 0           | 0             | OCT/NOV/DEC           | 15                     | 51                      | 19                                                |
| JAN/FEB/MAR   | 1             | 0           | 0             | JAN/FEB/MAR           | 10                     | 0                       | 0                                                 |
| APR/MAY/JUNE  | 0             | 0           | 0             | APR/MAY/JUNE          | 15                     | 0                       | 0                                                 |