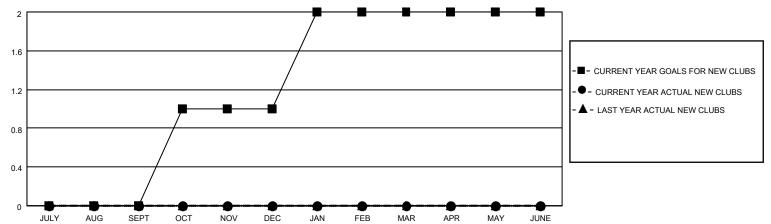

### GOALS AND ACTUAL NEW CLUBS CUMULATIVE

## District 31 L

| Clubs         |               |             |               | Members               |                        |                         |                                                   |
|---------------|---------------|-------------|---------------|-----------------------|------------------------|-------------------------|---------------------------------------------------|
|               | RESULTS FO    | R 2021-2022 |               | RESULTS FOR 2021-2022 |                        |                         |                                                   |
| QUARTER       | NEW CLUB GOAL | NEW CLUBS   | DROPPED CLUBS | QUARTER MEME          | BER GROWTH NET<br>GOAL | MEMBER GROWTH<br>ACTUAL | DROPPED<br>MEMBERS ACTUA<br>(including transfers) |
| JULY/AUG/SEPT | 0             | 0           | 2             | JULY/AUG/SEPT         | 25                     | 23                      | 52                                                |
| OCT/NOV/DEC   | 1             | 0           | 0             | OCT/NOV/DEC           | 15                     | 51                      | 19                                                |
| JAN/FEB/MAR   | 1             | 0           | 0             | JAN/FEB/MAR           | 10                     | 0                       | 0                                                 |
| APR/MAY/JUNE  | 0             | 0           | 0             | APR/MAY/JUNE          | 15                     | 0                       | 0                                                 |